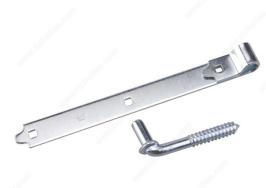

## **Screw Hook with Strap Hinge**

Product # 934XB

Length 12 in

Safe Working Load 150 lb

Finish Zinc (2G)

Packaging format Bag

#### Doors or gates can be removed for easy access.

Trust in this screw hook and strap hinge to help you easily remove doors or gates. Allows for quick and easy installation. Available in a variety of sizes.

#### **TECHNICAL SPECIFICATIONS**

| Product #                  | 934XB                           |
|----------------------------|---------------------------------|
| Diameter                   | 5/8 in*                         |
| Pin                        | Removable Pin                   |
| Screw/Nail                 | Not Included                    |
| Width - Overall Dimensions | 1 5/32 in*                      |
| Height                     | 5/32 in*                        |
| Material                   | Steel                           |
| Side                       | Left-Hand or Right-Hand Opening |