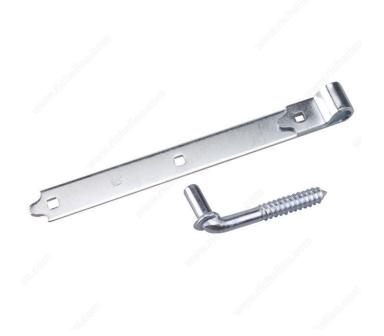

## **Screw Hook with Strap Hinge**

Product # 934XB

Length 12 in

Safe Working Load 150 lb

Finish Zinc (2G)

Packaging format Bag

#### Doors or gates can be removed for easy access.

Trust in this screw hook and strap hinge to help you easily remove doors or gates. Allows for quick and easy installation. Available in a variety of sizes.

#### **TECHNICAL SPECIFICATIONS**

| Product #                  | 934XB                           |
|----------------------------|---------------------------------|
| Diameter                   | 5/8 in*                         |
| Pin                        | Removable Pin                   |
| Screw/Nail                 | Not Included                    |
| Width - Overall Dimensions | 1 5/32 in*                      |
| Height                     | 5/32 in*                        |
| Material                   | Steel                           |
| Side                       | Left-Hand or Right-Hand Opening |