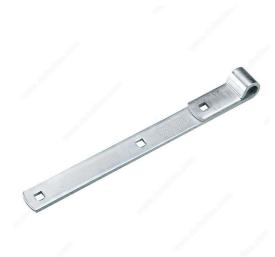

## **Hinge Straps**

Product # 9355XBC

Length 14 in

Safe Working Load 200 lb

Diameter 3/4 in

#### **DESCRIPTION**

Ideal for use on gates or wood posts. To be used with screw hooks or screw bolts. Easy to install and remove.

### **TECHNICAL SPECIFICATIONS**

| Product #                  | 9355XBC                         |
|----------------------------|---------------------------------|
| Width - Overall Dimensions | 1 3/16 in*                      |
| Height                     | 3/16 in*                        |
| Finish                     | Zinc (2G)                       |
| Material                   | Steel                           |
| Side                       | Left-Hand or Right-Hand Opening |