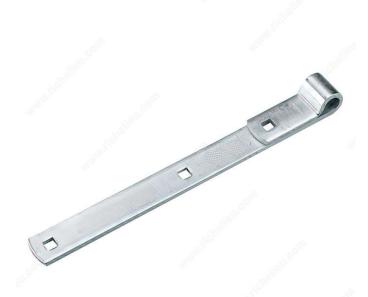

L SPECIFICATIONS**

| Product #                  | 9355XBC                         |
|----------------------------|---------------------------------|
| Width - Overall Dimensions | 1 3/16 in*                      |
| Height                     | 3/16 in*                        |
| Finish                     | Zinc (2G)                       |
| Material                   | Steel                           |
| Side                       | Left-Hand or Right-Hand Opening |

#### **Disclaimer**

Measures shown with an asterisk (\*) have been converted as per your preference. These are not the official measures. To view the measures specified by the manufacturer, <u>click here</u>.



# **APPLICATION**

For gates or wood posts. To be used with screw hooks or screw bolts.

# **PRODUCT PHOTOS**