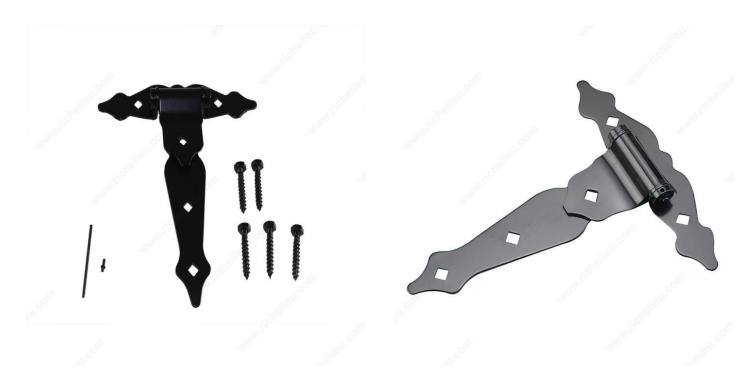

# **Decorative Self-Closing T-Hinge**

Product # 939FBR

Packaging format Blister of 2 units

# **DESCRIPTION**

A stylish and unique hardware piece. Hinge can be adjusted to increase or decrease closing tension. Its spring-loaded system makes for an innovate hinge option.

# **TECHNICAL SPECIFICATIONS**

| Product #                  | 939FBR                          |
|----------------------------|---------------------------------|
| Length                     | 8 in                            |
| Safe Working Load          | 45 lb                           |
| Pin                        | Fixed Pin                       |
| Closing Mechanism          | Automatic                       |
| Screw/Nail                 | Included                        |
| Width - Overall Dimensions | 7 25/32 in*                     |
| Finish                     | Black                           |
| Material                   | Steel                           |
| Side                       | Left-Hand or Right-Hand Opening |