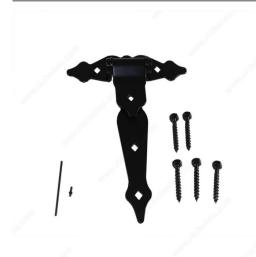

# **Decorative Self-Closing T-Hinge**

Product # 939FBR

Packaging format Blister of 2 units

# **DESCRIPTION**

A stylish and unique hardware piece. Hinge can be adjusted to increase or decrease closing tension. Its spring-loaded system makes for an innovate hinge option.

# **TECHNICAL SPECIFICATIONS**

| Product #                  | 939FBR                          |
|----------------------------|---------------------------------|
| Length                     | 8 in                            |
| Safe Working Load          | 45 lb                           |
| Pin                        | Fixed Pin                       |
| Closing Mechanism          | Automatic                       |
| Screw/Nail                 | Included                        |
| Width - Overall Dimensions | 7 25/32 in*                     |
| Finish                     | Black                           |
| Material                   | Steel                           |
| Side                       | Left-Hand or Right-Hand Opening |