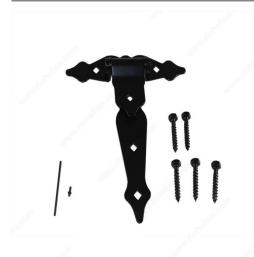

## **Decorative Self-Closing T-Hinge**

Product # 939FBV

Packaging format Bag of 2 units

## **DESCRIPTION**

A stylish and unique hardware piece. Hinge can be adjusted to increase or decrease closing tension. Its spring-loaded system makes for an innovate hinge option.

## **TECHNICAL SPECIFICATIONS**

| Product #                  | 939FBV                          |
|----------------------------|---------------------------------|
| Length                     | 8 in                            |
| Safe Working Load          | 45 lb                           |
| Pin                        | Fixed Pin                       |
| Closing Mechanism          | Automatic                       |
| Screw/Nail                 | Included                        |
| Width - Overall Dimensions | 7 25/32 in*                     |
| Finish                     | Black                           |
| Material                   | Steel                           |
| Side                       | Left-Hand or Right-Hand Opening |