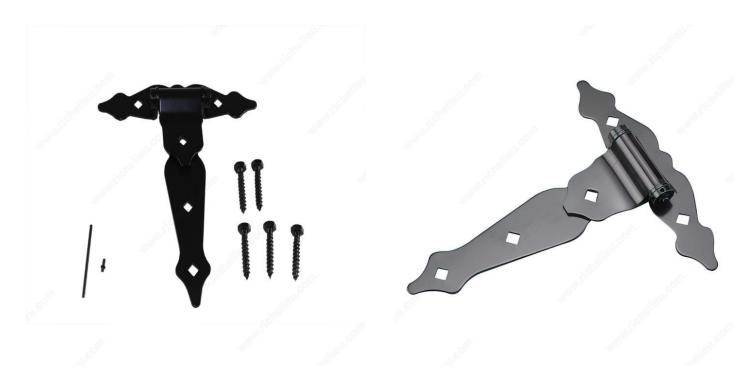

## **Decorative Self-Closing T-Hinge**

Product # 939FBV

Packaging format Bag of 2 units

## **DESCRIPTION**

A stylish and unique hardware piece. Hinge can be adjusted to increase or decrease closing tension. Its spring-loaded system makes for an innovate hinge option.

## **TECHNICAL SPECIFICATIONS**

| Product #                  | 939FBV                          |
|----------------------------|---------------------------------|
| Length                     | 8 in                            |
| Safe Working Load          | 45 lb                           |
| Pin                        | Fixed Pin                       |
| Closing Mechanism          | Automatic                       |
| Screw/Nail                 | Included                        |
| Width - Overall Dimensions | 7 25/32 in*                     |
| Finish                     | Black                           |
| Material                   | Steel                           |
| Side                       | Left-Hand or Right-Hand Opening |