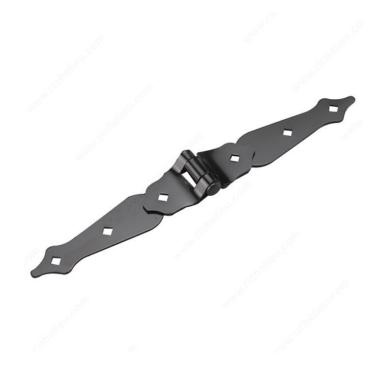

### **Decorative Strap Hinge**

Product # 940FBR

#### DESCRIPTION

Generally used in commercial and residential applications such as interior and exterior doors. Simple installation. Designed to connect two objects to one another while taking up little space.

### **TECHNICAL SPECIFICATIONS**

| Product #         | 940FBR    |
|-------------------|-----------|
| Length            | 8 in      |
| Safe Working Load | 40 lb     |
| Pin               | Fixed Pin |
| Screw/Nail        | Included  |
| Finish            | Black     |
| Material          | Steel     |