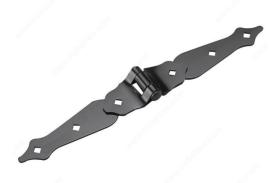

### **Decorative Strap Hinge**

Product # 940FBR

#### DESCRIPTION

Generally used in commercial and residential applications such as interior and exterior doors. Simple installation. Designed to connect two objects to one another while taking up little space.

### **TECHNICAL SPECIFICATIONS**

| Product #         | 940FBR    |
|-------------------|-----------|
| Length            | 8 in      |
| Safe Working Load | 40 lb     |
| Pin               | Fixed Pin |
| Screw/Nail        | Included  |
| Finish            | Black     |
| Material          | Steel     |