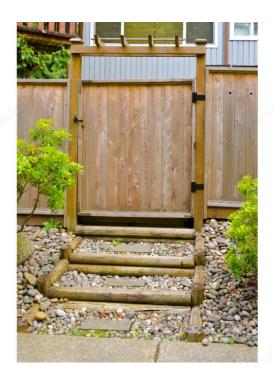

#### Complete kit for outdoor use

Let this all-in-one outdoor solution make your life easier and enjoy the simplicity of this gate hardware kit. Simple installation. Ideal for gates and fences.

### **APPLICATION**

For outdoor use.