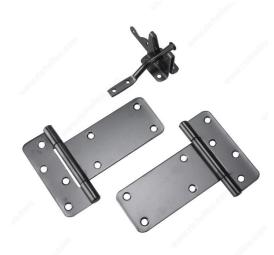

## **INCLUDED PRODUCT(S)**

Each kit includes: - 1 pair of heavy-duty rectangular T hinges (941FB) - 1 gate latch (301FB) - All required mounting screws

### **TECHNICAL SPECIFICATIONS**

| Product #         | 9410FBR  |
|-------------------|----------|
| Safe Working Load | 90 lb    |
| Screw/Nail        | Included |
| Finish            | Black    |
| Material          | Steel    |