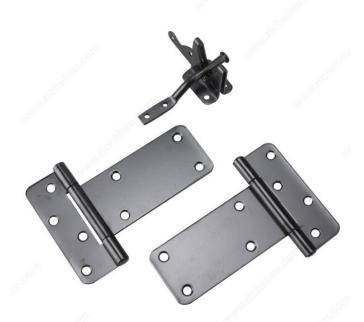

## **INCLUDED PRODUCT(S)**

Each kit includes: - 1 pair of heavy-duty rectangular T hinges (941FB) - 1 gate latch (301FB) - All required mounting screws

### **TECHNICAL SPECIFICATIONS**

| Product #         | 9410FBR  |
|-------------------|----------|
| Safe Working Load | 90 lb    |
| Screw/Nail        | Included |
| Finish            | Black    |
| Material          | Steel    |