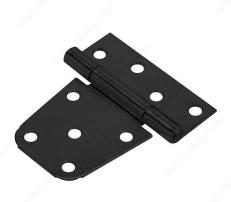

# **Rectangular T-Hinge**

Product # 9411FBV

Length 3 in

Screw/Nail Included

Width - Overall Dimensions 4 1/4 in

Finish Black

Packaging format Bag

#### **Rectangular strap**

Ideal for fences, gates, sheds, or barn doors with narrow frames or posts. Its rectangular shape makes for an even distribution of weight. Suitable for outdoor use, and available in a variety of sizes and finishes.

### **TECHNICAL SPECIFICATIONS**

| Product #         | 9411FBV                         |
|-------------------|---------------------------------|
| Safe Working Load | 45 lb                           |
| Pin               | Fixed Pin                       |
| Material          | Steel                           |
| Side              | Left-Hand or Right-Hand Opening |