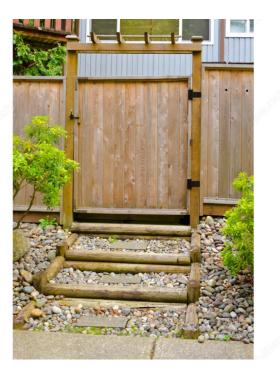

#### **Rectangular strap**

Ideal for fences, gates, sheds, or barn doors with narrow frames or posts. Its rectangular shape makes for an even distribution of weight. Suitable for outdoor use, and available in a variety of sizes and finishes.

### APPLICATION

For outdoor use. T-hinges intended for applications with narrow frames or posts.