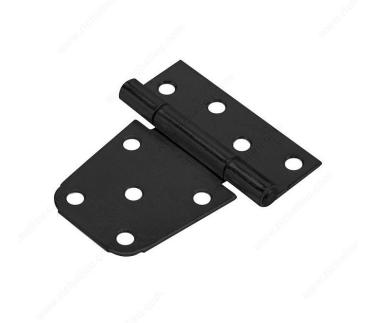

# **Rectangular T-Hinge**

Product # 9411FBV

Length 3 in

Screw/Nail Included

Width - Overall Dimensions 4 1/4 in

Finish Black

Packaging format Bag

#### **Rectangular strap**

Ideal for fences, gates, sheds, or barn doors with narrow frames or posts. Its rectangular shape makes for an even distribution of weight. Suitable for outdoor use, and available in a variety of sizes and finishes.

### **TECHNICAL SPECIFICATIONS**

| Product #         | 9411FBV                         |
|-------------------|---------------------------------|
| Safe Working Load | 45 lb                           |
| Pin               | Fixed Pin                       |
| Material          | Steel                           |
| Side              | Left-Hand or Right-Hand Opening |