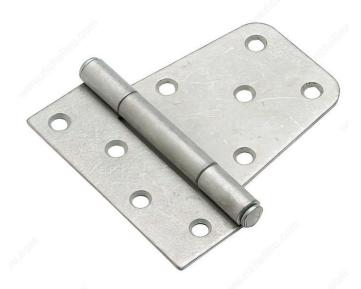

## **Rectangular T-Hinge**

Product # 9411GABC

Length 3 in

Screw/Nail Not Included

Width - Overall Dimensions 1 5/8 in\*

Finish Galvanized

Packaging format Per unit

DESCRIPTION

Rectangular strap

Ideal for fences, gates, sheds, or barn doors with narrow frames or posts. Its rectangular shape makes for an even distribution of weight. Suitable for outdoor use, and available in a variety of sizes and finishes.

#### **ADVANTAGES AND BENEFITS**

Rectangular shape distributes weight more evenly.

#### **TECHNICAL SPECIFICATIONS**

| Product #         | 9411GABC                        |
|-------------------|---------------------------------|
| Safe Working Load | 45 lb                           |
| Pin               | Fixed Pin                       |
| Material          | Steel                           |
| Side              | Left-Hand or Right-Hand Opening |

#### **APPLICATION**

For outdoor use. T-hinges intended for applications with narrow frames or posts.