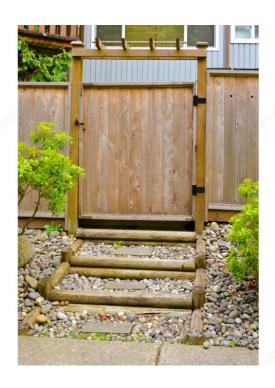

Rectangular strap

Ideal for fences, gates, sheds, or barn doors with narrow frames or posts. Its rectangular shape makes for an even distribution of weight. Suitable for outdoor use, and available in a variety of sizes and finishes.

#### **APPLICATION**

For outdoor use. T-hinges intended for applications with narrow frames or posts.