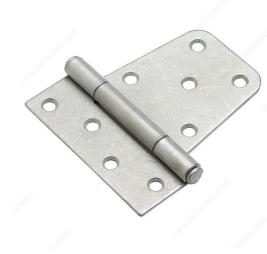

## **Rectangular T-Hinge**

Product # 9411GABC

Length 3 in

Screw/Nail Not Included

Width - Overall Dimensions 1 5/8 in\*

Finish Galvanized

Packaging format Per unit

DESCRIPTION

Rectangular strap

Ideal for fences, gates, sheds, or barn doors with narrow frames or posts. Its rectangular shape makes for an even distribution of weight. Suitable for outdoor use, and available in a variety of sizes and finishes.

#### **ADVANTAGES AND BENEFITS**

Rectangular shape distributes weight more evenly.

#### **TECHNICAL SPECIFICATIONS**

| Product #         | 9411GABC                        |
|-------------------|---------------------------------|
| Safe Working Load | 45 lb                           |
| Pin               | Fixed Pin                       |
| Material          | Steel                           |
| Side              | Left-Hand or Right-Hand Opening |

#### **APPLICATION**

For outdoor use. T-hinges intended for applications with narrow frames or posts.