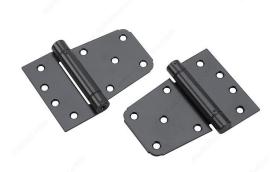

## **Self-Closing Rectangular T-Hinge Set**

Product # 9412FBR

#### Closes automatically

Spring hinge closes automatically. For fence, gates, sheds, or barn doors with narrow frames or posts. Rectangular shape distributes weight more evenly.

#### **ADVANTAGES AND BENEFITS**

Rectangular shape distributes weight more evenly.