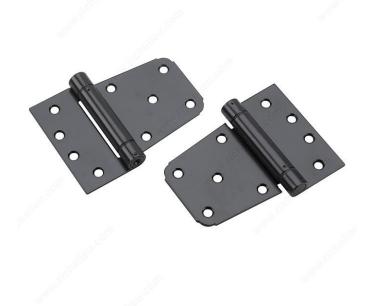

IONS**

| Product #                   | 9412FBR     |
|-----------------------------|-------------|
| Pin                         | Fixed Pin   |
| Closing Mechanism           | Automatic   |
| Screw/Nail                  | Included    |
| Length - Overall Dimensions | 5 13/32 in* |
| Height                      | 4 in*       |
| Finish                      | Black       |
| Material                    | Steel       |

#### **Disclaimer**

Measures shown with an asterisk (\*) have been converted as per your preference. These are not the official measures. To view the measures specified by the manufacturer, <u>click here</u>.

## **APPLICATION**

For outdoor use. T-hinges intended for applications with narrow frames or posts.

# **INCLUDED PRODUCT(S)**

Screws included



# PRODUCT PHOTOS