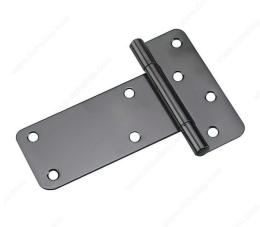

# **Rectangular T-Hinge**

Product # 941FBBC

Length 5 in

Screw/Nail Not Included

Width - Overall Dimensions 4 1/2 in\*

Finish Black

Packaging format Per unit

#### **Rectangular strap**

Ideal for fences, gates, sheds, or barn doors with narrow frames or posts. Its rectangular shape makes for an even distribution of weight. Suitable for outdoor use, and available in a variety of sizes and finishes.

## **TECHNICAL SPECIFICATIONS**

| Product #         | 941FBBC                         |
|-------------------|---------------------------------|
| Safe Working Load | 45 lb                           |
| Pin               | Fixed Pin                       |
| Material          | Steel                           |
| Side              | Left-Hand or Right-Hand Opening |