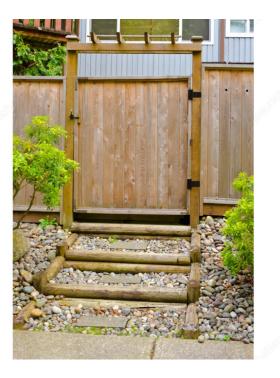

#### **Rectangular strap**

Ideal for fences, gates, sheds, or barn doors with narrow frames or posts. Its rectangular shape makes for an even distribution of weight. Suitable for outdoor use, and available in a variety of sizes and finishes.

# APPLICATION

For outdoor use. T-hinges intended for applications with narrow frames or posts.