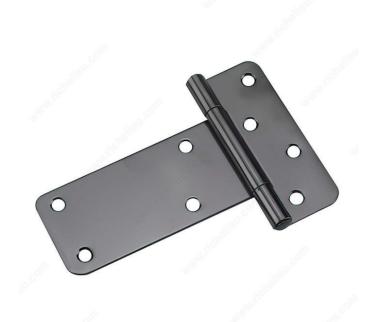

# **Rectangular T-Hinge**

Product # 941FBBC

Length 5 in

Screw/Nail Not Included

Width - Overall Dimensions 4 1/2 in\*

Finish Black

Packaging format Per unit

#### **Rectangular strap**

Ideal for fences, gates, sheds, or barn doors with narrow frames or posts. Its rectangular shape makes for an even distribution of weight. Suitable for outdoor use, and available in a variety of sizes and finishes.

## **TECHNICAL SPECIFICATIONS**

| Product #         | 941FBBC                         |
|-------------------|---------------------------------|
| Safe Working Load | 45 lb                           |
| Pin               | Fixed Pin                       |
| Material          | Steel                           |
| Side              | Left-Hand or Right-Hand Opening |