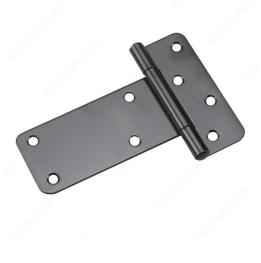

# **Rectangular T-Hinge**

Product # 941FBR

Length 5 in

Screw/Nail Included

Width - Overall Dimensions 4 1/2 in\*

#### **Rectangular strap**

Ideal for fences, gates, sheds, or barn doors with narrow frames or posts. Its rectangular shape makes for an even distribution of weight. Suitable for outdoor use, and available in a variety of sizes and finishes.

# **TECHNICAL SPECIFICATIONS**

| Product #         | 941FBR                          |
|-------------------|---------------------------------|
| Safe Working Load | 45 lb                           |
| Pin               | Fixed Pin                       |
| Material          | Steel                           |
| Side              | Left-Hand or Right-Hand Opening |