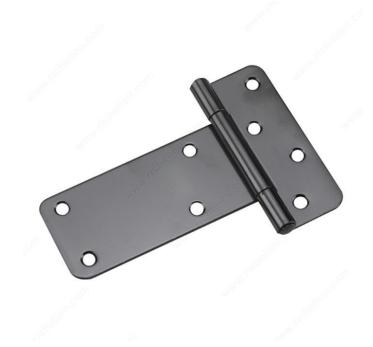

# **Rectangular T-Hinge**

Product # 941FBR

Length 5 in

Screw/Nail Included

Width - Overall Dimensions 4 1/2 in\*

#### **Rectangular strap**

Ideal for fences, gates, sheds, or barn doors with narrow frames or posts. Its rectangular shape makes for an even distribution of weight. Suitable for outdoor use, and available in a variety of sizes and finishes.

# **TECHNICAL SPECIFICATIONS**

| Product #         | 941FBR                          |
|-------------------|---------------------------------|
| Safe Working Load | 45 lb                           |
| Pin               | Fixed Pin                       |
| Material          | Steel                           |
| Side              | Left-Hand or Right-Hand Opening |