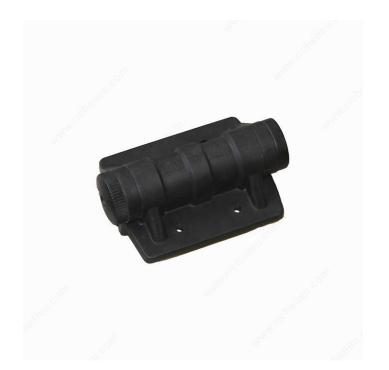

## **Medium Duty Polymer Gate Hinge**

Product # 94255BPYR

#### **DESCRIPTION**

Engineered from durable polymer and stainless steel for long-lasting value.

Medium duty polymer gate hinge with a decorative flair. Smooth black finish is powder-coated offering corrosion resistance. Built with strength and durability in mind.

### **TECHNICAL SPECIFICATIONS**

| Product #                   | 94255BPYR                       |
|-----------------------------|---------------------------------|
| Safe Working Load           | 705 lb                          |
| Pin                         | Fixed Pin                       |
| Closing Mechanism           | Automatic                       |
| Screw/Nail                  | Included                        |
| Length - Overall Dimensions | 5 1/2 in                        |
| Width - Overall Dimensions  | 3 3/4 in                        |
| Thickness                   | 0.5 in                          |
| Finish                      | Black                           |
| Material                    | Polymer                         |
| Side                        | Left-Hand or Right-Hand Opening |