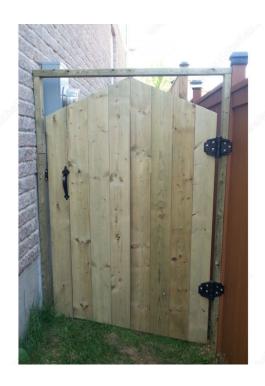

### **APPLICATION**

Medium duty polymer gate hinge with a decorative flair. Smooth black finish is powder-coated offering corrosion resistance.