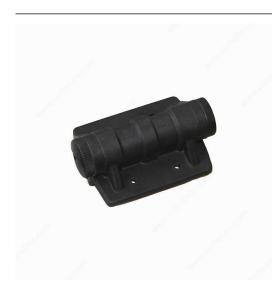

## **Medium Duty Polymer Gate Hinge**

Product # 94255BPYR

#### **DESCRIPTION**

Engineered from durable polymer and stainless steel for long-lasting value.

Medium duty polymer gate hinge with a decorative flair. Smooth black finish is powder-coated offering corrosion resistance. Built with strength and durability in mind.

### **TECHNICAL SPECIFICATIONS**

| Product #                   | 94255BPYR                       |
|-----------------------------|---------------------------------|
| Safe Working Load           | 705 lb                          |
| Pin                         | Fixed Pin                       |
| Closing Mechanism           | Automatic                       |
| Screw/Nail                  | Included                        |
| Length - Overall Dimensions | 5 1/2 in                        |
| Width - Overall Dimensions  | 3 3/4 in                        |
| Thickness                   | 0.5 in                          |
| Finish                      | Black                           |
| Material                    | Polymer                         |
| Side                        | Left-Hand or Right-Hand Opening |