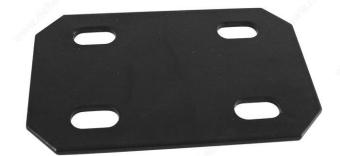

## Slightly Adjustable Mending Plate - 4 Corner Holes

Product # 952FB50BC

#### **DESCRIPTION**

Ideal for attaching, connecting, aligning, and splicing materials. Chamfered corners provide a decorative look. Its black powdered coat finish provides weather resistance.

### **TECHNICAL SPECIFICATIONS**

| Product #    | 952FB50BC        |
|--------------|------------------|
| Туре         | Plates, Straight |
| Width        | 3 in             |
| Length       | 4 3/4 in         |
| Screws/Nails | Not Included     |
| Thickness    | 1/8 in           |
| Finish       | Black            |
| Material     | Steel            |

### IMPORTANT INFORMATION

- Used for attaching, connecting, aligning and splicing materials - Slots for 5/16" carriage bolt - Chamfered corners provide a decorative look - Black powder coat finish for improved weather resistance Warning: The safe working load for this product depends on the application and fasteners used. In order to reduce the risk of personal injury or property damage, consult with design professionals to determine if this product is appropriate for your application.