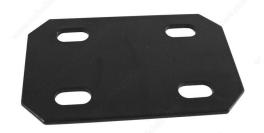

## Slightly Adjustable Mending Plate - 4 Corner Holes

Product # 952FB50BC

#### **DESCRIPTION**

Ideal for attaching, connecting, aligning, and splicing materials. Chamfered corners provide a decorative look. Its black powdered coat finish provides weather resistance.

### **TECHNICAL SPECIFICATIONS**

| Product #    | 952FB50BC        |
|--------------|------------------|
| Туре         | Plates, Straight |
| Width        | 3 in             |
| Length       | 4 3/4 in         |
| Screws/Nails | Not Included     |
| Thickness    | 1/8 in           |
| Finish       | Black            |
| Material     | Steel            |

### IMPORTANT INFORMATION

- Used for attaching, connecting, aligning and splicing materials - Slots for 5/16" carriage bolt - Chamfered corners provide a decorative look - Black powder coat finish for improved weather resistance Warning: The safe working load for this product depends on the application and fasteners used. In order to reduce the risk of personal injury or property damage, consult with design professionals to determine if this product is appropriate for your application.