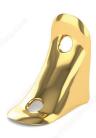

#### **Metal Bracket for Corners**

Designed for corner reinforcement on chairs, tables, chests and other applications. Simple installation. Sleek and smooth design completes any room.

### **TECHNICAL SPECIFICATIONS**

| Product #                   | 98B15R                                |
|-----------------------------|---------------------------------------|
| Туре                        | Braces, Large L-Shape, Corner L-Shape |
| Width                       | 25/32 in*                             |
| Height - Overall Dimensions | 1 1/2 in                              |
| Projection                  | 1 1/2 in                              |
| Specific Application        | Furniture Assembly                    |
| Screws/Nails                | Included                              |
| Finish                      | Brass Plated                          |
| Brand                       | Onward                                |
| Material                    | Steel                                 |