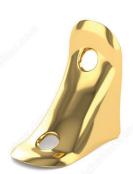

#### **Metal Bracket for Corners**

Designed for corner reinforcement on chairs, tables, chests and other applications. Simple installation. Sleek and smooth design completes any room.

### **TECHNICAL SPECIFICATIONS**

| Product #                   | 98B15R                                |
|-----------------------------|---------------------------------------|
| Туре                        | Braces, Large L-Shape, Corner L-Shape |
| Width                       | 25/32 in*                             |
| Height - Overall Dimensions | 1 1/2 in                              |
| Projection                  | 1 1/2 in                              |
| Specific Application        | Furniture Assembly                    |
| Screws/Nails                | Included                              |
| Finish                      | Brass Plated                          |
| Brand                       | Onward                                |
| Material                    | Steel                                 |