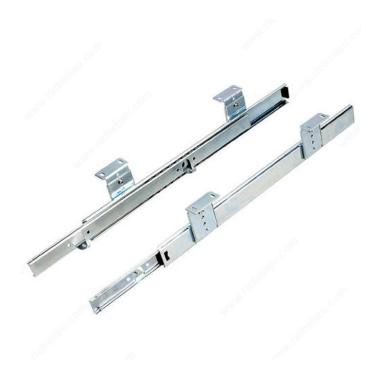

## 3/4 Extension Keyboard Slide

**Product #** 9987X14B

## **TECHNICAL SPECIFICATIONS**

| Product #         | 9987X14B          |
|-------------------|-------------------|
| Brand             | Onward            |
| Length            | 13 7/8 in*        |
| Slide Extension   | Partial Extension |
| Side              | Both              |
| Load Capacity     | 55.1 lb*          |
| Finish            | Zinc              |
| Partial Extension | 3/4               |
| Slide Mounted     | Side Mounted      |
| Bearing Type      | Ball Bearing      |
| Application       | Keyboard Tray     |
| Motion Technology | Adjustable Height |
| Material          | Metal             |