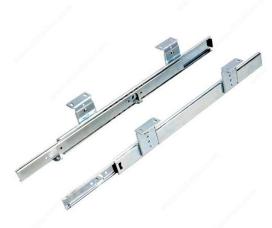

## 3/4 Extension Keyboard Slide

**Product #** 9987X14B

## **TECHNICAL SPECIFICATIONS**

| Product #         | 9987X14B          |
|-------------------|-------------------|
| Brand             | Onward            |
| Length            | 13 7/8 in*        |
| Slide Extension   | Partial Extension |
| Side              | Both              |
| Load Capacity     | 55.1 lb*          |
| Finish            | Zinc              |
| Partial Extension | 3/4               |
| Slide Mounted     | Side Mounted      |
| Bearing Type      | Ball Bearing      |
| Application       | Keyboard Tray     |
| Motion Technology | Adjustable Height |
| Material          | Metal             |