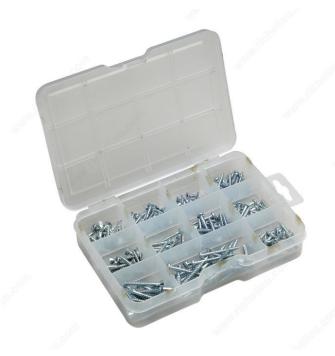

#### DESCRIPTION

Set of 245 assorted screws

Enjoy the variety in this wood screw kit and carry out all projects you have in mind. Whether you want to hang frames or mount a few hooks, you will surely find everything you need in this kit. Also includes a reusable storage container.

### **ADVANTAGES AND BENEFITS**

Organizer case with small compartments for easy storage.

## **INCLUDED PRODUCT(S)**

Kit includes 245 pieces:  $-25 \#6 \times 1/2$ " flat head wood screws.  $-25 \#6 \times 3/4$ " flat head wood screws.  $-20 \#6 \times 1$ " flat head wood screws.  $-20 \#8 \times 1$ " flat head wood screws.  $-15 \#8 \times 1-1/2$ " flat head wood screws.  $-10 \#10 \times 1-1/2$ " flat head wood screws.  $-20 \#6 \times 3/4$ " pan head wood screws.  $-20 \#6 \times 1$ " pan head wood screws.  $-25 \#6 \times 3/4$ " pan head wood screws.  $-25 \#6 \times 3/4$ " pan head wood screws.  $-20 \#6 \times 1$ " pan head wood screws.  $-25 \#6 \times 3/4$ " pan head wood screws.  $-20 \#6 \times 1$ " pan head wood screws.  $-20 \#6 \times 1$ " pan head wood screws.  $-20 \#6 \times 1$ " pan head wood screws.  $-20 \#6 \times 1$ " pan head wood screws.  $-20 \#6 \times 1$ " pan head wood screws.  $-20 \#6 \times 1$ " pan head wood screws.  $-20 \#6 \times 1$ " pan head wood screws.  $-20 \#6 \times 1$ " pan head wood screws.  $-20 \#6 \times 1$ " pan head wood screws.  $-20 \#6 \times 1$ " pan head wood screws.  $-20 \#6 \times 1$ " pan head wood screws.  $-20 \#6 \times 1$ " pan head wood screws.  $-20 \#6 \times 1$ " pan head wood screws.  $-20 \#6 \times 1$ " pan head wood screws.  $-20 \#6 \times 1$ " pan head wood screws.  $-20 \#6 \times 1$ " pan head wood screws.  $-20 \#6 \times 1$ " pan head wood screws.  $-20 \#6 \times 1$ " pan head wood screws.  $-20 \#6 \times 1$ " pan head wood screws.  $-20 \#6 \times 1$ " pan head wood screws.  $-20 \#6 \times 1$ " pan head wood screws.  $-20 \#6 \times 1$ " pan head wood screws.  $-20 \#6 \times 1$ " pan head wood screws.  $-20 \#6 \times 1$ " pan head wood screws.  $-20 \#6 \times 1$ " pan head wood screws.  $-20 \#6 \times 1$ " pan head wood screws.  $-20 \#6 \times 1$ " pan head wood screws.  $-20 \#6 \times 1$ " pan head wood screws.  $-20 \#6 \times 1$ " pan head wood screws.  $-20 \#6 \times 1$ " pan head wood screws.  $-20 \#6 \times 1$ " pan head wood screws.  $-20 \#6 \times 1$ " pan head wood screws.  $-20 \#6 \times 1$ " pan head wood screws.  $-20 \#6 \times 1$ " pan head wood screws.  $-20 \#6 \times 1$ " pan head wood screws.  $-20 \#6 \times 1$ " pan head wood screws.  $-20 \#6 \times 1$ " pan head wood screws.  $-20 \#6 \times 1$ " pan head wood screws.  $-20 \#6 \times 1$ " pan head wood screws.  $-20 \#6 \times 1$ " pan head wood screws.  $-20 \#6 \times 1$ " pan head wood screws.  $-20 \#6 \times 1$ " pan head wood screws.  $-20 \#6 \times 1$ " pan head wood screws.  $-20 \#6 \times 1$ 