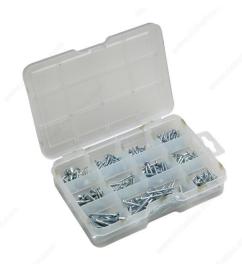

#### DESCRIPTION

Set of 245 assorted screws

Enjoy the variety in this wood screw kit and carry out all projects you have in mind. Whether you want to hang frames or mount a few hooks, you will surely find everything you need in this kit. Also includes a reusable storage container.

### **ADVANTAGES AND BENEFITS**

Organizer case with small compartments for easy storage.

## **INCLUDED PRODUCT(S)**

Kit includes 245 pieces:  $-25 \#6 \times 1/2$ " flat head wood screws.  $-25 \#6 \times 3/4$ " flat head wood screws.  $-20 \#6 \times 1$ " flat head wood screws.  $-20 \#8 \times 1$ " flat head wood screws.  $-15 \#8 \times 1-1/2$ " flat head wood screws.  $-10 \#10 \times 1-1/2$ " flat head wood screws.  $-20 \#6 \times 3/4$ " pan head wood screws.  $-20 \#6 \times 1$ " pan head wood screws.  $-25 \#6 \times 3/4$ " pan head wood screws.  $-25 \#6 \times 3/4$ " pan head wood screws.  $-20 \#6 \times 1$ " pan head wood screws.  $-25 \#6 \times 3/4$ " pan head wood screws.  $-20 \#6 \times 1$ " pan head wood screws.  $-20 \#6 \times 1$ " pan head wood screws.  $-20 \#6 \times 1$ " pan head wood screws.  $-20 \#6 \times 1$ " pan head wood screws.  $-20 \#6 \times 1$ " pan head wood screws.  $-20 \#6 \times 1$ " pan head wood screws.  $-20 \#6 \times 1$ " pan head wood screws.  $-20 \#6 \times 1$ " pan head wood screws.  $-20 \#6 \times 1$ " pan head wood screws.  $-20 \#6 \times 1$ " pan head wood screws.  $-20 \#6 \times 1$ " pan head wood screws.  $-20 \#6 \times 1$ " pan head wood screws.  $-20 \#6 \times 1$ " pan head wood screws.  $-20 \#6 \times 1$ " pan head wood screws.  $-20 \#6 \times 1$ " pan head wood screws.  $-20 \#6 \times 1$ " pan head wood screws.  $-20 \#6 \times 1$ " pan head wood screws.  $-20 \#6 \times 1$ " pan head wood screws.  $-20 \#6 \times 1$ " pan head wood screws.  $-20 \#6 \times 1$ " pan head wood screws.  $-20 \#6 \times 1$ " pan head wood screws.  $-20 \#6 \times 1$ " pan head wood screws.  $-20 \#6 \times 1$ " pan head wood screws.  $-20 \#6 \times 1$ " pan head wood screws.  $-20 \#6 \times 1$ " pan head wood screws.  $-20 \#6 \times 1$ " pan head wood screws.  $-20 \#6 \times 1$ " pan head wood screws.  $-20 \#6 \times 1$ " pan head wood screws.  $-20 \#6 \times 1$ " pan head wood screws.  $-20 \#6 \times 1$ " pan head wood screws.  $-20 \#6 \times 1$ " pan head wood screws.  $-20 \#6 \times 1$ " pan head wood screws.  $-20 \#6 \times 1$ " pan head wood screws.  $-20 \#6 \times 1$ " pan head wood screws.  $-20 \#6 \times 1$ " pan head wood screws.  $-20 \#6 \times 1$ " pan head wood screws.  $-20 \#6 \times 1$ " pan head wood screws.  $-20 \#6 \times 1$ " pan head wood screws.  $-20 \#6 \times 1$ " pan head wood screws.  $-20 \#6 \times 1$ " pan head wood screws.  $-20 \#6 \times 1$ " pan head wood screws.  $-20 \#6 \times 1$ " pan head wood screws.  $-20 \#6 \times 1$ " pan head wood screws.  $-20 \#6 \times 1$ 