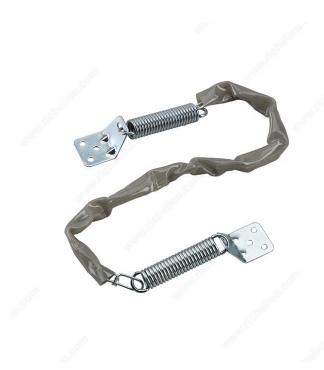

## 26" Heavy Duty Door Chain with Vinyl Cover

Product # CDC1V

#### **DESCRIPTION**

With springs

Prevents damage to doors and other items during harsh weather conditions. Easy to install. Features a vinyl cover that prevents the chain from damaging itself during harsh weather conditions.

#### **TECHNICAL SPECIFICATIONS**

| Product #    | CDC1V                 |
|--------------|-----------------------|
| Length       | 26 in                 |
| Material     | Steel                 |
| Color/Finish | Zinc                  |
| Door Type    | Steel, Aluminum Frame |
| Collection   | Door Hardware         |
| Screw/Nail   | Included              |