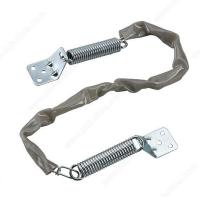

## 26" Heavy Duty Door Chain with Vinyl Cover

Product # CDC1V

#### **DESCRIPTION**

With springs

Prevents damage to doors and other items during harsh weather conditions. Easy to install. Features a vinyl cover that prevents the chain from damaging itself during harsh weather conditions.

#### **TECHNICAL SPECIFICATIONS**

| Product #    | CDC1V                 |
|--------------|-----------------------|
| Length       | 26 in                 |
| Material     | Steel                 |
| Color/Finish | Zinc                  |
| Door Type    | Steel, Aluminum Frame |
| Collection   | Door Hardware         |
| Screw/Nail   | Included              |