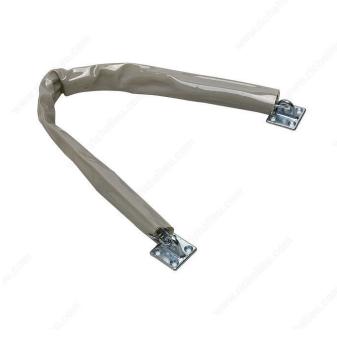

## 25" Heavy Duty Chain with Vinyl Cover

Product # CDC2V

#### **DESCRIPTION**

Prevents damage to doors and other various products during the most harsh weather conditions. Easy to install. Features a vinyl cover that prevents the chain from damaging itself during harsh weather conditions.

## IMPORTANT INFORMATION

Mounting plate dimensions are 1.5" x 1.5" Diameter of the covered chain is 1" Total length from end of mounting plate to end of mounting plate is 25"