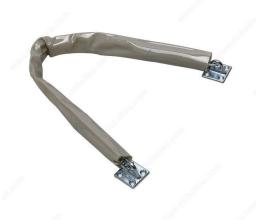

## 25" Heavy Duty Chain with Vinyl Cover

Product # CDC2V

#### **DESCRIPTION**

Prevents damage to doors and other various products during the most harsh weather conditions. Easy to install. Features a vinyl cover that prevents the chain from damaging itself during harsh weather conditions.

## IMPORTANT INFORMATION

Mounting plate dimensions are 1.5" x 1.5" Diameter of the covered chain is 1" Total length from end of mounting plate to end of mounting plate is 25"