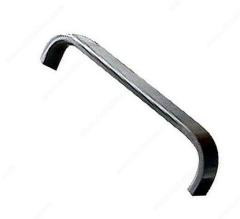

## **Door Pull**

**Product #** D010434

Color/Finish Stainless Steel

Length 9 in

Material Stainless Steel

### **TECHNICAL SPECIFICATIONS**

| Product #      | D010434       |
|----------------|---------------|
| Door Type      | Wood, Steel   |
| Door Thickness | Max. 1 3/4 in |
| Usage          | Hinge Door    |
| Width          | 1 1/16 in*    |
| Projection     | 2 in*         |