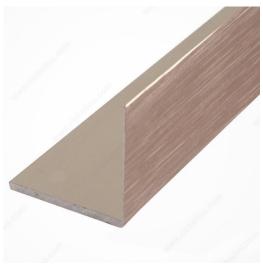

# **Corner Molding**

Product # D012219

Height 2 in

Width 2 in

Length 48 in

Packaging format Length of 4 linear foot

#### DESCRIPTION

18 gauge (0.048") thickness.

#### **TECHNICAL SPECIFICATIONS**

| Product # | D012219         |
|-----------|-----------------|
| Color     | Stainless Steel |
| Thickness | 0.048 in        |
| Material  | Stainless Steel |
| Finish    | Stainless Steel |
| Shape     | L               |