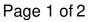

# **Corner Molding**

Product # D012219

Height 2 in

Width 2 in

Length 48 in

Packaging format Length of 4 linear foot

#### DESCRIPTION

18 gauge (0.048") thickness.

#### **TECHNICAL SPECIFICATIONS**

| Product # | D012219         |
|-----------|-----------------|
| Color     | Stainless Steel |
| Thickness | 0.048 in        |
| Material  | Stainless Steel |
| Finish    | Stainless Steel |
| Shape     | L               |