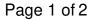

# **Corner Molding**

Product # D012220

Height 2 in

Width 2 in

Length 72 in

Packaging format Length of 6 linear foot

#### DESCRIPTION

18 gauge (0.048") thickness.

#### **TECHNICAL SPECIFICATIONS**

| Product # | D012220         |
|-----------|-----------------|
| Color     | Stainless Steel |
| Thickness | 0.048 in        |
| Material  | Stainless Steel |
| Finish    | Stainless Steel |
| Shape     | L               |