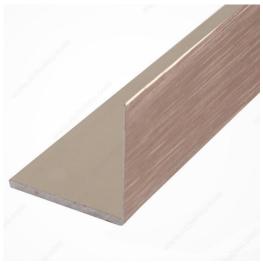

# **Corner Molding**

Product # D012220

Height 2 in

Width 2 in

Length 72 in

Packaging format Length of 6 linear foot

#### DESCRIPTION

18 gauge (0.048") thickness.

#### **TECHNICAL SPECIFICATIONS**

| Product # | D012220         |
|-----------|-----------------|
| Color     | Stainless Steel |
| Thickness | 0.048 in        |
| Material  | Stainless Steel |
| Finish    | Stainless Steel |
| Shape     | L               |