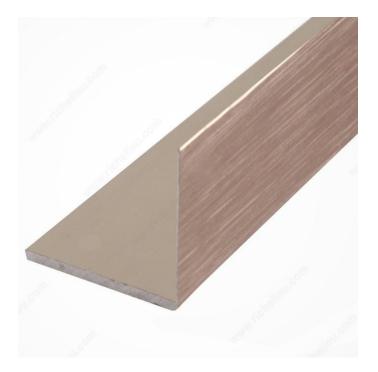

## **Corner Molding**

**Product #** D012226

Height 3 in

Width 3 in

Length 72 in

Packaging format Length of 6 linear foot

### **DESCRIPTION**

18 gauge (0.048") thickness.

### **TECHNICAL SPECIFICATIONS**

| Product # | D012226         |
|-----------|-----------------|
| Color     | Stainless Steel |
| Thickness | 0.048 in        |
| Material  | Stainless Steel |
| Finish    | Stainless Steel |
| Shape     | L               |