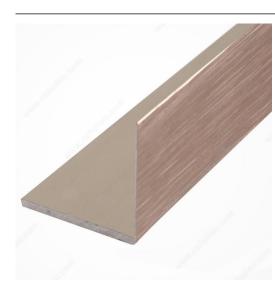

## **Corner Molding**

**Product #** D012226

Height 3 in

Width 3 in

Length 72 in

Packaging format Length of 6 linear foot

### **DESCRIPTION**

18 gauge (0.048") thickness.

### **TECHNICAL SPECIFICATIONS**

| Product # | D012226         |
|-----------|-----------------|
| Color     | Stainless Steel |
| Thickness | 0.048 in        |
| Material  | Stainless Steel |
| Finish    | Stainless Steel |
| Shape     | L               |