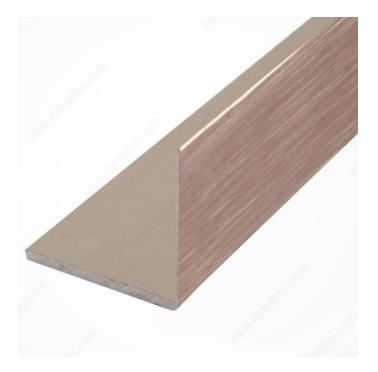

## **Corner Molding**

**Product #** D012228

Height 4 in

Width 4 in

Length 72 in

Packaging format Length of 6 linear foot

#### **DESCRIPTION**

18 gauge (0.048") thickness.

#### **TECHNICAL SPECIFICATIONS**

| Product # | D012228         |
|-----------|-----------------|
| Color     | Stainless Steel |
| Thickness | 0.048 in        |
| Material  | Stainless Steel |
| Finish    | Stainless Steel |
| Shape     | L               |