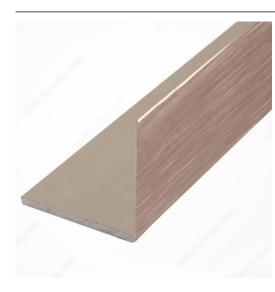

## **Corner Molding**

**Product #** D012228

Height 4 in

Width 4 in

Length 72 in

Packaging format Length of 6 linear foot

#### **DESCRIPTION**

18 gauge (0.048") thickness.

#### **TECHNICAL SPECIFICATIONS**

| Product # | D012228         |
|-----------|-----------------|
| Color     | Stainless Steel |
| Thickness | 0.048 in        |
| Material  | Stainless Steel |
| Finish    | Stainless Steel |
| Shape     | L               |