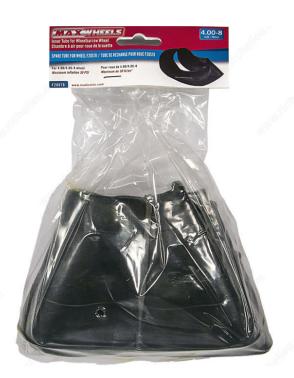

## **TECHNICAL SPECIFICATIONS**

| Product #            | F20678                                   |
|----------------------|------------------------------------------|
| Wheel Diameter       | 16 in*                                   |
| Recommended Surfaces | Asphalt, Concrete, Wood/Planking, Gravel |
| Color / Finish       | Black                                    |
| Tread Type           |                                          |
| Fastening Type       | Spare Inner Tube                         |
| Material             | Rubber                                   |