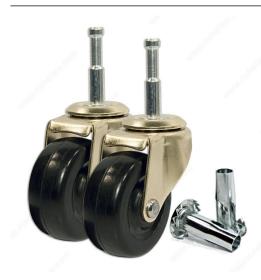

# **Heavy-Duty Furniture Caster**

**Product #** F24418

Total Height 2 17/32 in\*

Mounting Type Wood Stem

**Mounting Plate Dimensions N/A** 

Packaging format Box of 2

DESCRIPTION

**Double-race ball bearing** 

Multipurpose furniture caster with plate. Suitable for a wide range of applications. Medium-duty caster without a brake.

### **ADVANTAGES AND BENEFITS**

- Double ball bearing for easy swiveling

## **TECHNICAL SPECIFICATIONS**

| Product #                | F24418                         |
|--------------------------|--------------------------------|
| Load Capacity Per Caster | Max. 88.2 lb*                  |
| Wheel Diameter           | 1 31/32 in*                    |
| Tread Width              | 13/16 in*                      |
| Fastening Type           | Swivel Without Brake           |
| Material                 | Flexible Rubber                |
| Recommended Surfaces     | Carpet, Tile/Ceramic/ Linoleum |
| Finish                   | Black, Brass                   |

# **INCLUDED PRODUCT(S)**

Per unit: sockets sold separately Box of 2: sockets included in package