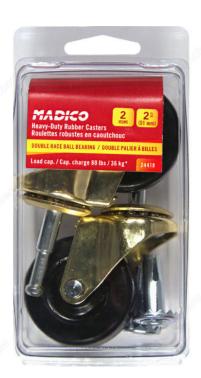

# **Heavy-Duty Furniture Caster**

**Product #** F24418

Total Height 2 17/32 in\*

Mounting Type Wood Stem

**Mounting Plate Dimensions N/A** 

Packaging format Box of 2

DESCRIPTION

**Double-race ball bearing** 

Multipurpose furniture caster with plate. Suitable for a wide range of applications. Medium-duty caster without a brake.

### **ADVANTAGES AND BENEFITS**

- Double ball bearing for easy swiveling

## **TECHNICAL SPECIFICATIONS**

| Product #                | F24418                         |
|--------------------------|--------------------------------|
| Load Capacity Per Caster | Max. 88.2 lb*                  |
| Wheel Diameter           | 1 31/32 in*                    |
| Tread Width              | 13/16 in*                      |
| Fastening Type           | Swivel Without Brake           |
| Material                 | Flexible Rubber                |
| Recommended Surfaces     | Carpet, Tile/Ceramic/ Linoleum |
| Finish                   | Black, Brass                   |

# **INCLUDED PRODUCT(S)**

Per unit: sockets sold separately Box of 2: sockets included in package