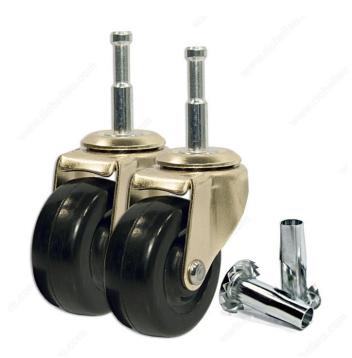

# **Heavy-Duty Furniture Caster**

**Product #** F24418

Total Height 2 17/32 in\*

Mounting Type Wood Stem

**Mounting Plate Dimensions N/A** 

Packaging format Box of 2

DESCRIPTION

**Double-race ball bearing** 

Multipurpose furniture caster with plate. Suitable for a wide range of applications. Medium-duty caster without a brake.

### **ADVANTAGES AND BENEFITS**

- Double ball bearing for easy swiveling

## **TECHNICAL SPECIFICATIONS**

| Product #                | F24418                         |
|--------------------------|--------------------------------|
| Load Capacity Per Caster | Max. 88.2 lb*                  |
| Wheel Diameter           | 1 31/32 in*                    |
| Tread Width              | 13/16 in*                      |
| Fastening Type           | Swivel Without Brake           |
| Material                 | Flexible Rubber                |
| Recommended Surfaces     | Carpet, Tile/Ceramic/ Linoleum |
| Finish                   | Black, Brass                   |

# **INCLUDED PRODUCT(S)**

Per unit: sockets sold separately Box of 2: sockets included in package