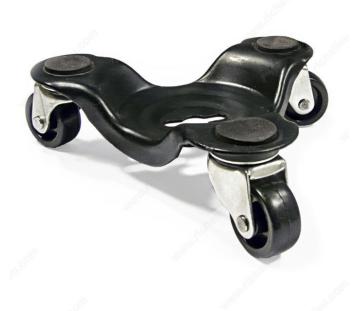

## **Three-Wheel Dolly**

Product # F29317

#### DESCRIPTION

Mobility and maneuverability

This three-wheel moving dolly provides a simple way to move heavy objects with ease.

#### **IMPORTANT INFORMATION**

Triangular three-wheeled dolly (162 mm [6-3/8"] per side).