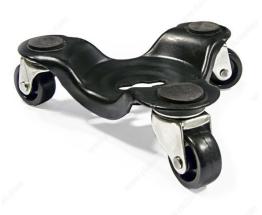

## **Three-Wheel Dolly**

Product # F29317

#### DESCRIPTION

Mobility and maneuverability

This three-wheel moving dolly provides a simple way to move heavy objects with ease.

#### **IMPORTANT INFORMATION**

Triangular three-wheeled dolly (162 mm [6-3/8"] per side).