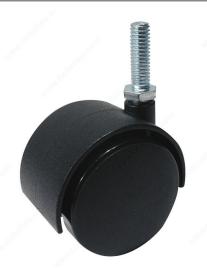

# **Dual-Wheel Furniture Caster - With Threaded Stem**

Product # F48061

## **TECHNICAL SPECIFICATIONS**

| Product #                | F48061                         |
|--------------------------|--------------------------------|
| Load Capacity Per Caster | 66.1 lb*                       |
| Wheel Diameter           | 1 31/32 in*                    |
| Total Height             | 2 7/16 in*                     |
| Fastening Type           | Swivel Without Brake           |
| Mounting Type            | Threaded Stem                  |
| Material                 | Nylon                          |
| Threaded Stem            | 5/16" - 18 × 1"                |
| Recommended Surfaces     | Carpet, Tile/Ceramic/ Linoleum |
| Finish                   | Black                          |
| Features                 | Without Brake                  |

# PRODUCT PHOTOS