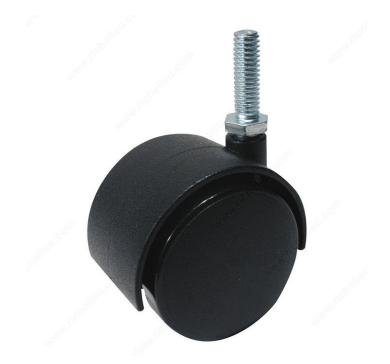

# **Dual-Wheel Furniture Caster - With Threaded Stem**

Product # F48061

## **TECHNICAL SPECIFICATIONS**

| Product #                | F48061                         |
|--------------------------|--------------------------------|
| Load Capacity Per Caster | 66.1 lb*                       |
| Wheel Diameter           | 1 31/32 in*                    |
| Total Height             | 2 7/16 in*                     |
| Fastening Type           | Swivel Without Brake           |
| Mounting Type            | Threaded Stem                  |
| Material                 | Nylon                          |
| Threaded Stem            | 5/16" - 18 × 1"                |
| Recommended Surfaces     | Carpet, Tile/Ceramic/ Linoleum |
| Finish                   | Black                          |
| Features                 | Without Brake                  |

# PRODUCT PHOTOS