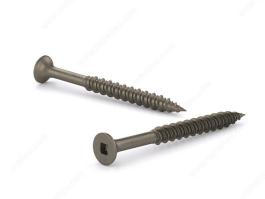

# Plain Flooring Screw, Bugle Head, Square Drive, Hi-Low Thread, Regular Wood Point Type

Product # FKHLP8134

### Screw without plating

The high-low combined thread helps cut through wood fiber. Screws are easier to drive in with less battery power! In addition, the bugle head has more holding power in high-density wood.

### **TECHNICAL SPECIFICATIONS**

| FKHLP8134      |
|----------------|
| Square         |
| Plain          |
| 8              |
| Hi-Low Thread  |
| Reliable       |
| 1 3/4 in       |
| Regular Wood   |
| Flat (Bugle)   |
| #2 (Red)       |
| no. 8          |
| 16             |
| Partial thread |
| Various        |
| Not Certified  |
| Steel          |
| 16             |
|                |