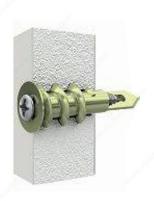

#### **DESCRIPTION**

This self-drilling anchor is designed to ensure maximum holding power and stability. Its sharp edge cuts deeply into the hole without damaging the drywall and reduces the amount of force required to screw it in. Easy to install with a screwdriver without any pre-drilling. In addition, its fine point helps guide the anchor into the wall with flawless precision.