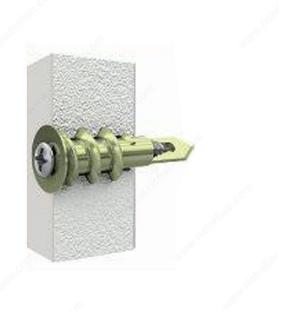

#### **DESCRIPTION**

This self-drilling anchor is designed to ensure maximum holding power and stability. Its sharp edge cuts deeply into the hole without damaging the drywall and reduces the amount of force required to screw it in. Easy to install with a screwdriver without any pre-drilling. In addition, its fine point helps guide the anchor into the wall with flawless precision.