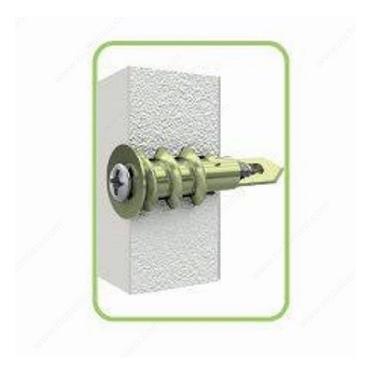

#### **DESCRIPTION**

This self-drilling anchor is designed to ensure maximum holding power and stability. Its sharp edge cuts deeply into the hole without damaging the drywall and reduces the amount of force required to screw it in. Easy to install with a screwdriver without any pre-drilling. In addition, its fine point helps guide the anchor into the wall with flawless precision.