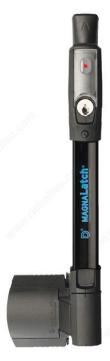

### **TECHNICAL SPECIFICATIONS**

| Product #    | ML3VPKARC          |
|--------------|--------------------|
| Type of Gate | Wood, Vinyl, Metal |
| Finish       | Black              |
| Brand        | D & D Technologies |
| Screw        | Included           |
| Height       | 2.4375 in          |
| Width        | 1.3125 in          |
| Length       | 12.4375 in         |
| Projection   | 2.4375 in          |
| Material     | Polymer            |

### **INCLUDED PRODUCT(S)**

1 x Latch 2 x Keys All mounting hardware