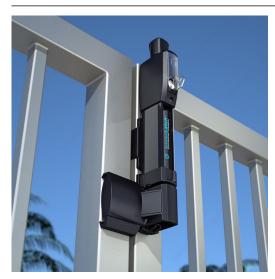

## **Child and Pet Safety Gate Latch**

Product # ML3VPKARC

### **DESCRIPTION**

Keep your pets and children safe with this safety gate latch for your pool or deck area. Key-lockable for added security. Visual indicator shows locked/unlocked status.

### **APPLICATION**

- For use on metal, vinyl and wood gates - Adjustable vertically and horizontally - Ideal for backyard pool areas