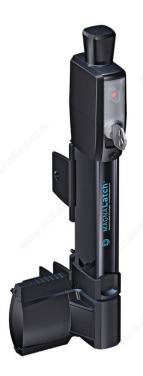

### **TECHNICAL SPECIFICATIONS**

| Product #    | ML3VPKARC          |
|--------------|--------------------|
| Type of Gate | Wood, Vinyl, Metal |
| Finish       | Black              |
| Brand        | D & D Technologies |
| Screw        | Included           |
| Height       | 2.4375 in          |
| Width        | 1.3125 in          |
| Length       | 12.4375 in         |
| Projection   | 2.4375 in          |
| Material     | Polymer            |

### **INCLUDED PRODUCT(S)**

1 x Latch 2 x Keys All mounting hardware