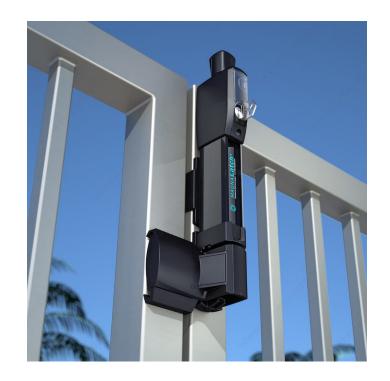

## **Child and Pet Safety Gate Latch**

Product # ML3VPKARC

### **DESCRIPTION**

Keep your pets and children safe with this safety gate latch for your pool or deck area. Key-lockable for added security. Visual indicator shows locked/unlocked status.

### **APPLICATION**

- For use on metal, vinyl and wood gates - Adjustable vertically and horizontally - Ideal for backyard pool areas