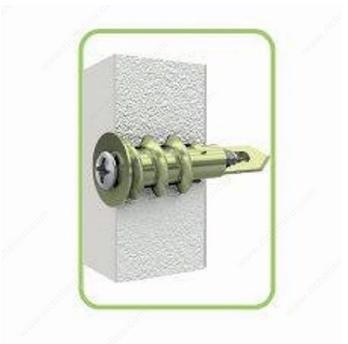

## **Nylon Self-Drilling Anchor for Drywall**

Product # NA6SVP

Screw Size #6

**Length** 1 1/8 in

#### **DESCRIPTION**

This self-drilling anchor is designed to ensure maximum holding power and stability. Its sharp edge cuts deeply into the hole without damaging the drywall and reduces the amount of force required to screw it in. Easy to install with a screwdriver without any pre-drilling. In addition, its fine point helps guide the anchor into the wall with flawless precision.