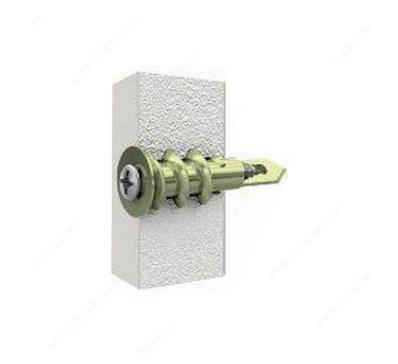

## **Nylon Self-Drilling Anchor for Drywall**

Product # NA6SVP

Screw Size #6

**Length** 1 1/8 in

#### **DESCRIPTION**

This self-drilling anchor is designed to ensure maximum holding power and stability. Its sharp edge cuts deeply into the hole without damaging the drywall and reduces the amount of force required to screw it in. Easy to install with a screwdriver without any pre-drilling. In addition, its fine point helps guide the anchor into the wall with flawless precision.