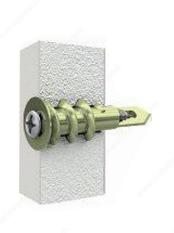

## **Nylon Self-Drilling Anchor for Drywall**

Product # NA6SVP

Screw Size #6

**Length** 1 1/8 in

#### **DESCRIPTION**

This self-drilling anchor is designed to ensure maximum holding power and stability. Its sharp edge cuts deeply into the hole without damaging the drywall and reduces the amount of force required to screw it in. Easy to install with a screwdriver without any pre-drilling. In addition, its fine point helps guide the anchor into the wall with flawless precision.