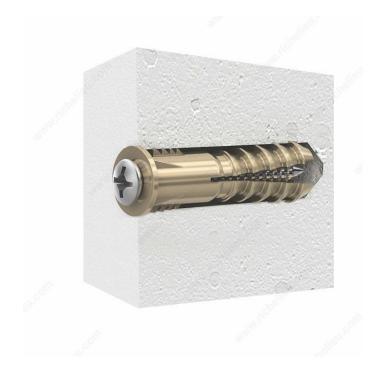

### DESCRIPTION

These plastic anchors are easy to install and can be used with most types of screws. They are equipped with notched wings with two expansion points to prevent the anchor from rotating as the screw is inserted.

### **TECHNICAL SPECIFICATIONS**

| Product #                                   | PA14J                           |
|---------------------------------------------|---------------------------------|
| Compatible Materials                        | Plaster, Concrete, Block, Brick |
| Mounting Location                           | Wall, Ceiling                   |
| Finish                                      | Blue                            |
| Diameter                                    | 1/4 in                          |
| Material                                    | Plastic                         |
| Brand                                       | Reliable                        |
| Specific Application                        | Various                         |
| Load Capacity - Wall Mounted/Concrete       | 110 lb*                         |
| Load Capacity - Ceiling<br>Mounted/Concrete | 55.1 lb*                        |