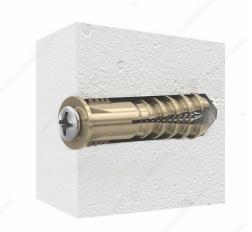

### DESCRIPTION

These plastic anchors are easy to install and can be used with most types of screws. They are equipped with notched wings with two expansion points to prevent the anchor from rotating as the screw is inserted.

### **TECHNICAL SPECIFICATIONS**

| Product #                                   | PA14J                           |
|---------------------------------------------|---------------------------------|
| Compatible Materials                        | Plaster, Concrete, Block, Brick |
| Mounting Location                           | Wall, Ceiling                   |
| Finish                                      | Blue                            |
| Diameter                                    | 1/4 in                          |
| Material                                    | Plastic                         |
| Brand                                       | Reliable                        |
| Specific Application                        | Various                         |
| Load Capacity - Wall Mounted/Concrete       | 110 lb*                         |
| Load Capacity - Ceiling<br>Mounted/Concrete | 55.1 lb*                        |