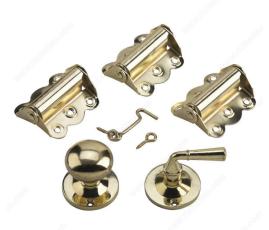

## **INCLUDED PRODUCT(S)**

Each kit includes: - 3 spring hinges, 3 in (76.20 mm) - 1 outside door knob - 1 inside door handle - 1 gate hook and eye, 2 in (50.80 mm) - All required mounting screws