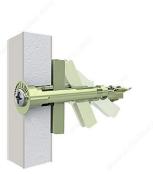

#### DESCRIPTION

These self-drilling drywall anchors are for 3/8 in (9.53 mm) to 5/8 in (15.88 mm) thick gypsum.

#### APPLICATION

For drywall only.