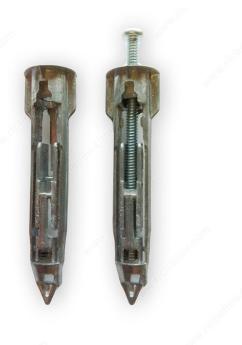

#### DESCRIPTION

These self-drilling drywall anchors are for 3/8 in (9.53 mm) to 5/8 in (15.88 mm) thick gypsum.

#### APPLICATION

For drywall only.