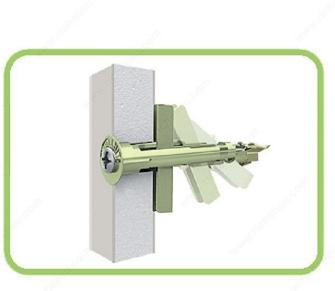

#### DESCRIPTION

These self-drilling drywall anchors are for 3/8 in (9.53 mm) to 5/8 in (15.88 mm) thick gypsum.

#### APPLICATION

For drywall only.