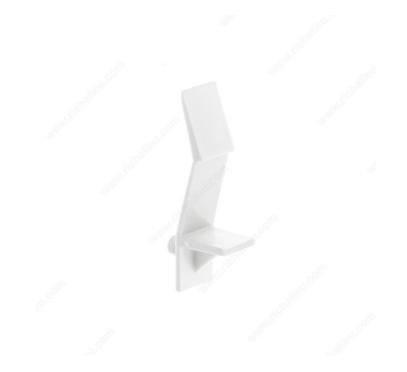

# **Locking Plastic Clip**

### DESCRIPTION

Locking shelf support to secure shelves in place. Holds and locks the shelving in place. Easy-to-install shelf support for all your organizing needs.

# PRODUCT PHOTOS