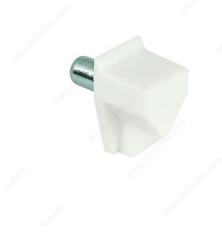

## Plastic Shelf Support with Steel Pin - 5 mm

### DESCRIPTION

Shelf supports suitable for shelves in closets, entertainment centers, kitchens and bathroom cabinets, and other furnishings. Push shelf pins into pre-drilled holes at each end of shelf. Easy-to-install shelf support for a

shelf pins into pre-drilled holes at each end of shelf. Easy-to-install shelf support for all your organizing needs.

#### **TECHNICAL SPECIFICATIONS**

| Drilling Diameter               | 3/16 in*     |
|---------------------------------|--------------|
| Load Capacity per Shelf         | 176 lb*      |
| Appearance                      | Visible      |
| Shelf Thickness                 | Min. 5/8 in* |
| Material                        | Plastic      |
| Projection - Overall Dimensions | 13/32 in*    |
| Height - Overall Dimensions     | 21/32 in*    |
| Width - Overall Dimensions      | 13/32 in*    |