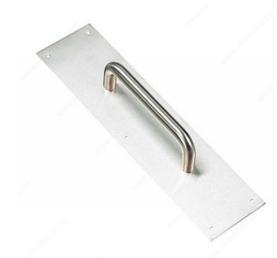

## **Stainless Steel Door Pull and Plate**

#### **DESCRIPTION**

Maximum door thickness 1-3/4" (44 mm).

#### **TECHNICAL SPECIFICATIONS**

| Color/Finish  | Stainless Steel |
|---------------|-----------------|
| Door Type     | Wood, Steel     |
| Plate Style   | Rectangular     |
| Plate length  | 16 in           |
| Width - Plate | 4 in            |
| Usage         | Hinge Door      |
| Material      | Stainless Steel |