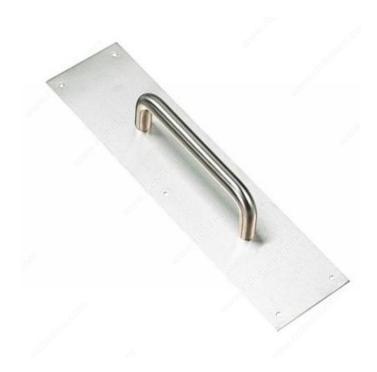

1-3/4" (44 mm).

#### **AVAILABLE PRODUCTS**

| Product # | Center to Center Drilling (Spacing) |
|-----------|-------------------------------------|
| 14230170  | 7 in                                |
| 14240170  | 9 in                                |
| 14250170  | 12 in                               |

#### **TECHNICAL SPECIFICATIONS**

| Color/Finish  | Stainless Steel |
|---------------|-----------------|
| Door Type     | Wood, Steel     |
| Plate Style   | Rectangular     |
| Plate length  | 16 in           |
| Width - Plate | 4 in            |
| Usage         | Hinge Door      |
| Material      | Stainless Steel |

# **INCLUDED PRODUCT(S)**

Screws included.

## **IMPORTANT INFORMATION**

Plate Material: 304 Stainless Steel Handle Material: 304 Stainless Steel



# PRODUCT PHOTOS