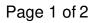

#### DESCRIPTION

Gives a professional job the finishing touch.

Fastcap is a self-adhesive cover cap made of durable PVC, unfinished real wood veneer, or prefinished real wood veneer. This cap is suitable for a wide variety of applications, from covering RTA fittings to trimming out plumbing cut-outs in sink cabinets.

#### **TECHNICAL SPECIFICATIONS**

| Туре     | 9/16" (14 mm) Cover Caps |  |
|----------|--------------------------|--|
| Details  | Unfinished Wood          |  |
| Diameter | 9/16 in                  |  |
| Material | Wood                     |  |