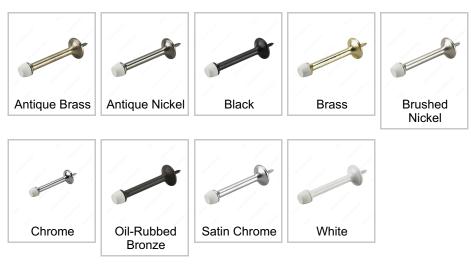

#### **Packaging format**

# **AVAILABLE PRODUCTS**

| Product # | Color/Finish      | Packaging format   |
|-----------|-------------------|--------------------|
| 216ABR    | Antique Brass     | Blister of 2 units |
| 216ANR    | Antique Nickel    | Blister of 2 units |
| 216ANV    | Antique Nickel    | Bag of 2 units     |
| 216FBR    | Black             | Blister of 2 units |
| 216FBV    | Black             | Bag of 2 units     |
| 216BR     | Brass             | Blister of 2 units |
| 216BV     | Brass             | Bag of 2 units     |
| 216NBR    | Brushed Nickel    | Blister of 2 units |
| 216NBV    | Brushed Nickel    | Bag of 2 units     |
| 216CV     | Chrome            | Bag of 2 units     |
| 216ORBR   | Oil-Rubbed Bronze | Blister of 2 units |
| 216ORBV   | Oil-Rubbed Bronze | Bag of 2 units     |
| 216SCR    | Satin Chrome      | Blister of 2 units |
| 216SCV    | Satin Chrome      | Bag of 2 units     |
| 216WR     | White             | Blister of 2 units |
| 216WV     | White             | Bag of 2 units     |