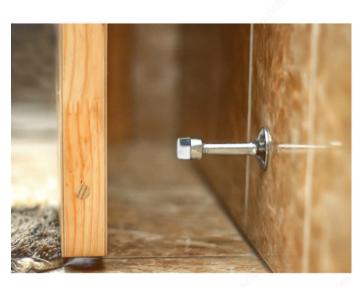

## APPLICATION

This rigid door stop is a simple and aesthetic way to protect your walls and doors thanks to its rubber tip.