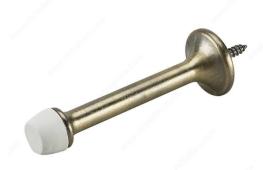

# 3" Rigid Door Stop

**Color/Finish** 

#### Protects walls from swing of door.

Minimalist and sleek, this rigid door stop is a polished door stop option. With a rubber tip, your doors and walls will be protected from the swing of a door. Easy to install.

### **INCLUDED PRODUCT(S)**

Door stop with #6 x 5/8" wood thread attachment.