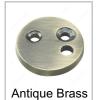

### **AVAILABLE PRODUCTS**

| Product # | Color/Finish      |
|-----------|-------------------|
| 21855ABV  | Antique Brass     |
| 21855BV   | Brass             |
| 21855BCV  | Brushed Chrome    |
| 21855NBV  | Brushed Nickel    |
| 21855CV   | Chrome            |
| 21855ORBV | Oil-Rubbed Bronze |