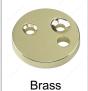

### **AVAILABLE PRODUCTS**

| Product # | Color/Finish      |
|-----------|-------------------|
| 21855ABV  | Antique Brass     |
| 21855BV   | Brass             |
| 21855BCV  | Brushed Chrome    |
| 21855NBV  | Brushed Nickel    |
| 21855CV   | Chrome            |
| 21855ORBV | Oil-Rubbed Bronze |