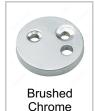

### **AVAILABLE PRODUCTS**

| Product # | Color/Finish      |
|-----------|-------------------|
| 21855ABV  | Antique Brass     |
| 21855BV   | Brass             |
| 21855BCV  | Brushed Chrome    |
| 21855NBV  | Brushed Nickel    |
| 21855CV   | Chrome            |
| 21855ORBV | Oil-Rubbed Bronze |