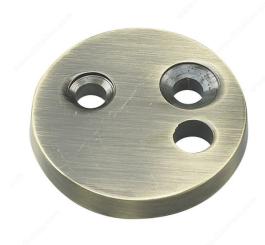

#### **DESCRIPTION**

This thin door stop will be a great addition to any room. Easy to install. Designed to hold open doors at a wide stance and prevent any damage to neighboring baseboards or walls.

### **TECHNICAL SPECIFICATIONS**

| Diameter   | 1 3/4 in      |
|------------|---------------|
| Height     | 1/4 in        |
| Material   | Metal         |
| Collection | Door Hardware |