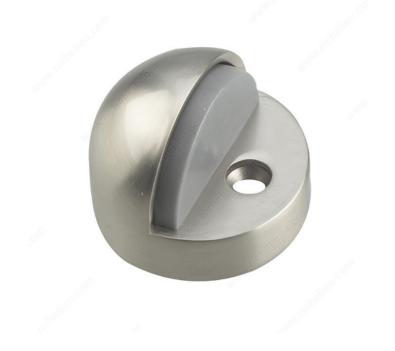

---------------------|--|
| Width      | 1 25/32 in*               |  |
| Collection | Door Stops, Door Hardware |  |
| Screw/Nail | Included                  |  |

#### Disclaimer

Measures shown with an asterisk (\*) have been converted as per your preference. These are not the official measures. To view the measures specified by the manufacturer, <u>click here</u>.

## **INCLUDED PRODUCT(S)**

- 1 3/4 in (44.45 mm) total width - 1 3/8 in (34.93 mm) total height (without pin) - Pin: 13/32 in (10.32 mm) long x 5/16 in (7.94 mm) in diameter All high-profile domed door stops come with one #10 x 1 1/4 in (31.75 mm) flat head square drive wood screw, one lead anchor, and one plastic anchor.

## APPLICATION

To be mounted on the floor to protect walls from swing of doors.



# PRODUCT PHOTOS