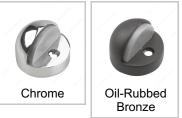

### **Color/Finish**

## **AVAILABLE PRODUCTS**

| Product # | Color/Finish      | Material | Packaging format |
|-----------|-------------------|----------|------------------|
| 2185ANR   | Antique Nickel    | Metal    | Blister          |
| 2185ANV   | Antique Nickel    | Metal    | Bag              |
| 2185FBR   | Black             | Metal    | Blister          |
| 2185FBV   | Black             | Metal    | Bag              |
| 2185BR    | Brass             | Metal    | Blister          |
| 2185BV    | Brass             | Metal    | Bag              |
| 2185XR    | Brushed Chrome    | Zinc     | Blister          |
| 2185XV    | Brushed Chrome    | Zinc     | Bag              |
| 2185NBR   | Brushed Nickel    | Metal    | Blister          |
| 2185NBV   | Brushed Nickel    | Metal    | Bag              |
| 2185CR    | Chrome            | Metal    | Blister          |
| 2185CV    | Chrome            | Metal    | Bag              |
| 2185ORBR  | Oil-Rubbed Bronze | Metal    | Blister          |
| 2185ORBV  | Oil-Rubbed Bronze | Metal    | Bag              |