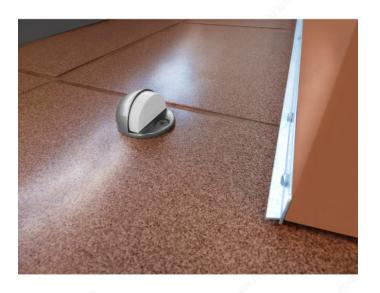

-----------------|--|
| Width      | 1 25/32 in*               |  |
| Collection | Door Stops, Door Hardware |  |
| Screw/Nail | Included                  |  |

#### Disclaimer

Measures shown with an asterisk (\*) have been converted as per your preference. These are not the official measures. To view the measures specified by the manufacturer, <u>click here</u>.

## **INCLUDED PRODUCT(S)**

- 1 3/4 in (44.45 mm) total width - 1 3/8 in (34.93 mm) total height (without pin) - Pin: 13/32 in (10.32 mm) long x 5/16 in (7.94 mm) in diameter All high-profile domed door stops come with one #10 x 1 1/4 in (31.75 mm) flat head square drive wood screw, one lead anchor, and one plastic anchor.

## APPLICATION

To be mounted on the floor to protect walls from swing of doors.



# PRODUCT PHOTOS