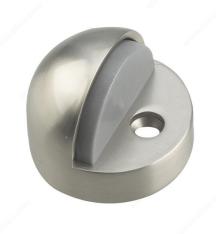

## **High Profile Dome Stop**

### Mounting hardware included

A sleek, high-profile dome that is used to protect walls and doors from the swing of a door. This durable design features a soft interior. Easy to install.