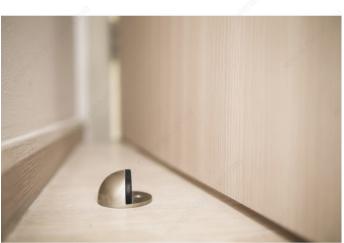

## **High Profile Dome Stop**

## DESCRIPTION

### Mounting hardware included

A sleek, high-profile dome that is used to protect walls and doors from the swing of a door. This durable design features a soft interior. Easy to install.

## **ADVANTAGES AND BENEFITS**

To protect walls from swing of door.

## APPLICATION

To be mounted on the floor to protect walls from swing of doors.