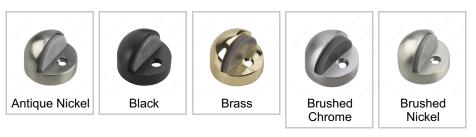

### **Color/Finish**

## **AVAILABLE PRODUCTS**

| Product # | Color/Finish      | Material | Packaging format |
|-----------|-------------------|----------|------------------|
| 2185ANR   | Antique Nickel    | Metal    | Blister          |
| 2185ANV   | Antique Nickel    | Metal    | Bag              |
| 2185FBR   | Black             | Metal    | Blister          |
| 2185FBV   | Black             | Metal    | Bag              |
| 2185BR    | Brass             | Metal    | Blister          |
| 2185BV    | Brass             | Metal    | Bag              |
| 2185XR    | Brushed Chrome    | Zinc     | Blister          |
| 2185XV    | Brushed Chrome    | Zinc     | Bag              |
| 2185NBR   | Brushed Nickel    | Metal    | Blister          |
| 2185NBV   | Brushed Nickel    | Metal    | Bag              |
| 2185CR    | Chrome            | Metal    | Blister          |
| 2185CV    | Chrome            | Metal    | Bag              |
| 2185ORBR  | Oil-Rubbed Bronze | Metal    | Blister          |
| 2185ORBV  | Oil-Rubbed Bronze | Metal    | Bag              |