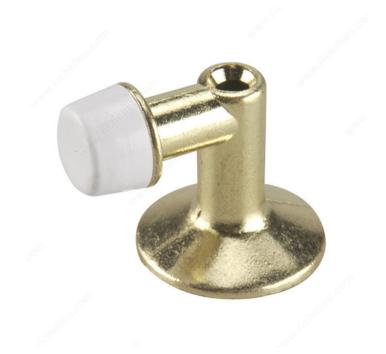

| Packaging format   |
|-----------|--------------|--------------------|
| 219BV     | Brass        | Bag                |
| 219BR     | Brass        | Blister of 2 units |
| 219WV     | White        | Bag                |
| 219WR     | White        | Blister of 2 units |

### **TECHNICAL SPECIFICATIONS**

| Screw/Nail   | Included      |
|--------------|---------------|
| Tip Diameter | 19/32 in*     |
| Height       | 1 1/16 in*    |
| Width        | 1 3/32 in*    |
| Length       | 1 1/4 in*     |
| Material     | Metal         |
| Collection   | Door Hardware |

#### Disclaimer

Measures shown with an asterisk (\*) have been converted as per your preference. These are not the official measures. To view the measures specified by the manufacturer, <u>click here</u>.



# PRODUCT PHOTOS