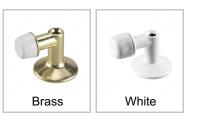

### Color/Finish

## **AVAILABLE PRODUCTS**

| Product # | Color/Finish | Packaging format   |
|-----------|--------------|--------------------|
| 219BV     | Brass        | Bag                |
| 219BR     | Brass        | Blister of 2 units |
| 219WV     | White        | Bag                |
| 219WR     | White        | Blister of 2 units |