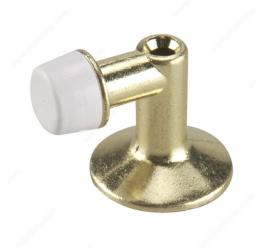

### DESCRIPTION

### Protects walls from swing of door.

This floor stop is the simplest way to protect your walls and doors thanks to its rubber tip. Easy to install. Keeps walls and doors in perfect condition.