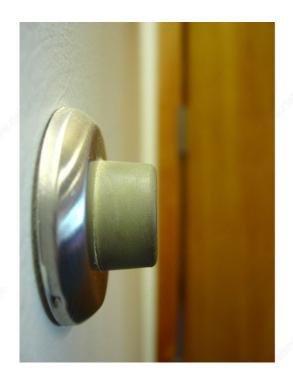

## 2 1/2" Wall Mount Door Stop - Concave

#### Concave

Wall bumpers are supplied with 2 #10 Philips head screws for wood and 2 plastic anchors. Easy to install. The concave design helps protect walls from the swing of a door.