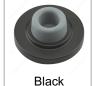

### **AVAILABLE PRODUCTS**

| Product # | Color/Finish      |
|-----------|-------------------|
| 2205ANV   | Antique Nickel    |
| 2205FBV   | Black             |
| 2205BCV   | Brushed Chrome    |
| 2205NBV   | Brushed Nickel    |
| 2205CV    | Chrome            |
| 2205ORBV  | Oil-Rubbed Bronze |