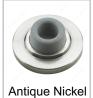

### **AVAILABLE PRODUCTS**

| Product # | Color/Finish      |
|-----------|-------------------|
| 2205ANV   | Antique Nickel    |
| 2205FBV   | Black             |
| 2205BCV   | Brushed Chrome    |
| 2205NBV   | Brushed Nickel    |
| 2205CV    | Chrome            |
| 2205ORBV  | Oil-Rubbed Bronze |