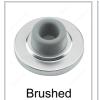

#### Color/Finish

Chrome

Brushed Nickel

Oil-Rubbed Bronze

### **AVAILABLE PRODUCTS**

| Product # | Color/Finish      |
|-----------|-------------------|
| 2205ANV   | Antique Nickel    |
| 2205FBV   | Black             |
| 2205BCV   | Brushed Chrome    |
| 2205NBV   | Brushed Nickel    |
| 2205CV    | Chrome            |
| 2205ORBV  | Oil-Rubbed Bronze |