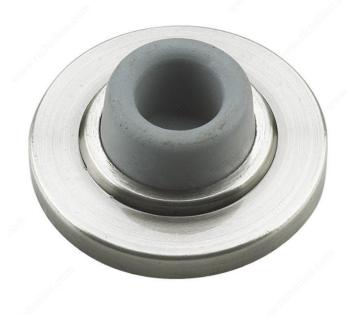

#### Concave

Wall bumpers are supplied with 2 #10 Philips head screws for wood and 2 plastic anchors. Easy to install. The concave design helps protect walls from the swing of a door.