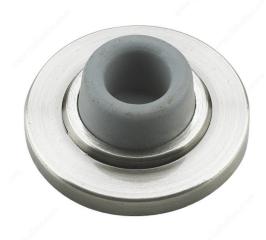

#### Concave

Wall bumpers are supplied with 2 #10 Philips head screws for wood and 2 plastic anchors. Easy to install. The concave design helps protect walls from the swing of a door.

### **AVAILABLE PRODUCTS**

| Product # | Color/Finish      |
|-----------|-------------------|
| 2205ANV   | Antique Nickel    |
| 2205FBV   | Black             |
| 2205BCV   | Brushed Chrome    |
| 2205NBV   | Brushed Nickel    |
| 2205CV    | Chrome            |
| 2205ORBV  | Oil-Rubbed Bronze |