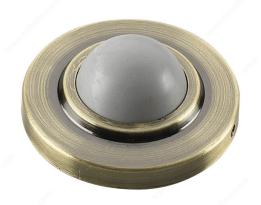

#### Convex

Sleek and minimalist wall-mounted convex door stop. Easy to install. With its low-profile design, this unobtrusive door stop will protect your walls from the swing of a door.

# **TECHNICAL SPECIFICATIONS**

| Diameter                        | 2 1/2 in                     |
|---------------------------------|------------------------------|
| Application                     | Drywall                      |
| Handing Position / Opening Side | Reversible for Left or Right |
| Function                        | Door Stop                    |
| Usage                           | Hinge Door, Commercial Door  |
| Brand                           | Onward                       |
| Screw                           | Included                     |
| Projection                      | 7/8 in                       |
| Material                        | Metal                        |
| Screw/Nail                      | Included                     |
| Collection                      | Door Stops, Door Hardware    |
| Tip Color                       | Gray                         |