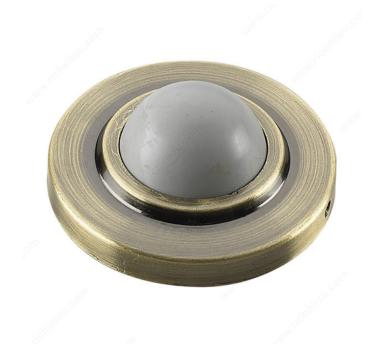

#### Convex

Sleek and minimalist wall-mounted convex door stop. Easy to install. With its low-profile design, this unobtrusive door stop will protect your walls from the swing of a door.

# **TECHNICAL SPECIFICATIONS**

| Diameter                        | 2 1/2 in                     |
|---------------------------------|------------------------------|
| Application                     | Drywall                      |
| Handing Position / Opening Side | Reversible for Left or Right |
| Function                        | Door Stop                    |
| Usage                           | Hinge Door, Commercial Door  |
| Brand                           | Onward                       |
| Screw                           | Included                     |
| Projection                      | 7/8 in                       |
| Material                        | Metal                        |
| Screw/Nail                      | Included                     |
| Collection                      | Door Stops, Door Hardware    |
| Tip Color                       | Gray                         |