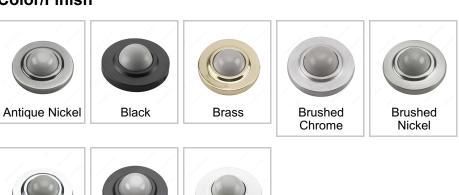

## **AVAILABLE PRODUCTS**

| Product # | Color/Finish      | Packaging format |
|-----------|-------------------|------------------|
| 220ANR    | Antique Nickel    | Blister          |
| 220ANV    | Antique Nickel    | Bag              |
| 220FBV    | Black             | Bag              |
| 220BR     | Brass             | Blister          |
| 220BV     | Brass             | Bag              |
| 220XR     | Brushed Chrome    | Blister          |
| 220XV     | Brushed Chrome    | Bag              |
| 220NBR    | Brushed Nickel    | Blister          |
| 220NBV    | Brushed Nickel    | Bag              |
| 220CR     | Chrome            | Blister          |
| 220CV     | Chrome            | Bag              |
| 2200RBV   | Oil-Rubbed Bronze | Bag              |
| 220WR     | White             | Blister          |