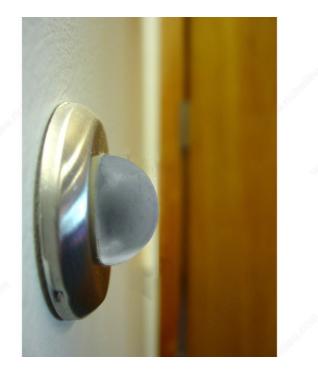

#### Convex

Sleek and minimalist wall-mounted convex door stop. Easy to install. With its low-profile design, this unobtrusive door stop will protect your walls from the swing of a door.

## APPLICATION

Wall-mounted to protect wall and door.