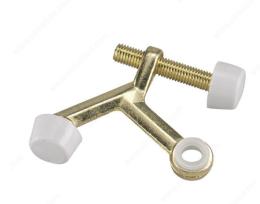

# **Adjustable Hinge Pin Door Stop**

#### **DESCRIPTION**

This door stop will make sure your doors and walls are protected. Easy to install. A screw allows you to adjust the opening angle of the door, allowing for a more easier installation of the hinge.

## **TECHNICAL SPECIFICATIONS**

| Door Opening | Between 85° and 125° |
|--------------|----------------------|
| Tip colour   | White                |
| Material     | Metal                |
| Color/Finish | Brass                |
| Collection   | Door Hardware        |