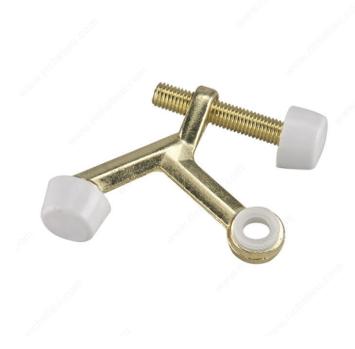

# **Adjustable Hinge Pin Door Stop**

#### **DESCRIPTION**

This door stop will make sure your doors and walls are protected. Easy to install. A screw allows you to adjust the opening angle of the door, allowing for a more easier installation of the hinge.

## **TECHNICAL SPECIFICATIONS**

| Door Opening | Between 85° and 125° |
|--------------|----------------------|
| Tip colour   | White                |
| Material     | Metal                |
| Color/Finish | Brass                |
| Collection   | Door Hardware        |