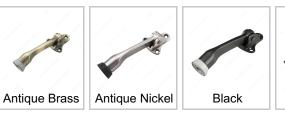

#### Color/Finish

## **AVAILABLE PRODUCTS**

| Product # | Color/Finish      | Packaging format |
|-----------|-------------------|------------------|
| 68ABV     | Antique Brass     | Bag              |
| 68ANR     | Antique Nickel    | Blister          |
| 68ANV     | Antique Nickel    | Bag              |
| 68FBR     | Black             | Blister          |
| 68FBV     | Black             | Bag              |
| 68BR      | Brass             | Blister          |
| 68BV      | Brass             | Bag              |
| 68BCR     | Brushed Chrome    | Blister          |
| 68BCV     | Brushed Chrome    | Bag              |
| 68NBR     | Brushed Nickel    | Blister          |
| 68NBV     | Brushed Nickel    | Bag              |
| 68CR      | Chrome            | Blister          |
| 68CV      | Chrome            | Bag              |
| 68ORBR    | Oil-Rubbed Bronze | Blister          |
| 68ORBV    | Oil-Rubbed Bronze | Bag              |