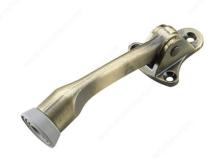

## 5" Flip-Down Door Stop

#### Mounts to the door and holds door in place when pulled down

A flip-down door stop that holds doors open and helps protect walls from damage. Easy to install, this door stop mounts to the door and holds door in place when pulled down. Sturdy and long-lasting.

## **APPLICATION**

Mounts to the door and holds door in place when pulled down.