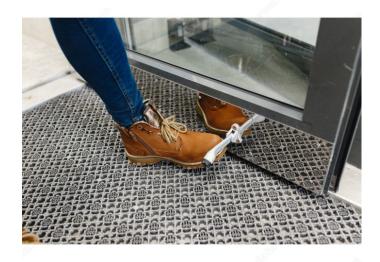

Bronze | Bag              |

#### **TECHNICAL SPECIFICATIONS**

| Tip Diameter | 7/8 in*                   |
|--------------|---------------------------|
| Width        | 1 21/32 in*               |
| Projection   | 5 in                      |
| Material     | Metal                     |
| Usage        | Hinge Door                |
| Collection   | Door Stops, Door Hardware |
| Screw/Nail   | Included                  |

#### **Disclaimer**

Measures shown with an asterisk (\*) have been converted as per your preference. These are not the official measures. To view the measures specified by the manufacturer, <u>click here</u>.

## **IMPORTANT INFORMATION**

Mounting screws included.

## **APPLICATION**

Mounts to the door and holds door in place when pulled down.



# PRODUCT PHOTOS