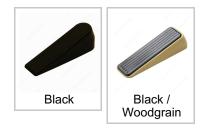

#### Color/Finish

## **AVAILABLE PRODUCTS**

| Product # | Height    | Width      | Color/Finish      | Packaging format   |
|-----------|-----------|------------|-------------------|--------------------|
| 74PB      | 1 1/4 in* | 1 5/32 in* | Black             | Per unit           |
| 74PR      | 1 1/4 in* | 1 5/32 in* | Black             | Blister of 2 units |
| 745PR     | 1.25 in   | 1.5 in     | Black / Woodgrain | Blister            |