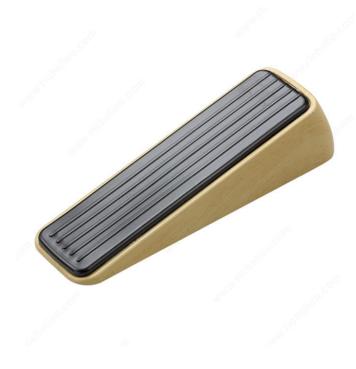

#### **Door stop**

Door stop that holds doors open and helps protect walls from damage. Sturdy and long-lasting. Simple and sleek design.

## **AVAILABLE PRODUCTS**

| Product # | Height    | Width      | Color/Finish      | Packaging format   |
|-----------|-----------|------------|-------------------|--------------------|
| 74PB      | 1 1/4 in* | 1 5/32 in* | Black             | Per unit           |
| 74PR      | 1 1/4 in* | 1 5/32 in* | Black             | Blister of 2 units |
| 745PR     | 1.25 in   | 1.5 in     | Black / Woodgrain | Blister            |