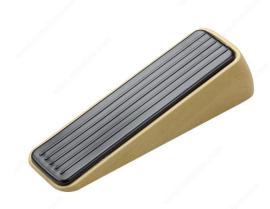

#### **Door stop**

Door stop that holds doors open and helps protect walls from damage. Sturdy and long-lasting. Simple and sleek design.

## **AVAILABLE PRODUCTS**

| Product # | Height    | Width      | Color/Finish      | Packaging format   |
|-----------|-----------|------------|-------------------|--------------------|
| 74PB      | 1 1/4 in* | 1 5/32 in* | Black             | Per unit           |
| 74PR      | 1 1/4 in* | 1 5/32 in* | Black             | Blister of 2 units |
| 745PR     | 1.25 in   | 1.5 in     | Black / Woodgrain | Blister            |