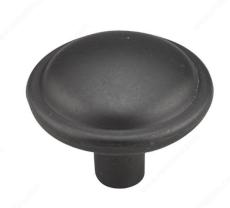

## **475 Knob**

# **TECHNICAL SPECIFICATIONS**

| Diameter - Overall Dimensions | 1 1/8 in |
|-------------------------------|----------|
| Material                      | Metal    |
| Screw/Nail                    | 8/32     |