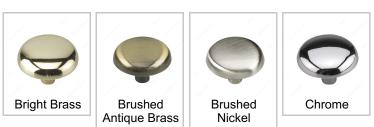

#### Finish

## **AVAILABLE PRODUCTS**

| Product # | Finish                |
|-----------|-----------------------|
| 476BBV    | Bright Brass          |
| 476ABBV   | Brushed Antique Brass |
| 476NBV    | Brushed Nickel        |
| 476CV     | Chrome                |