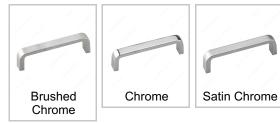

### **Finish**

#### **AVAILABLE PRODUCTS**

| Product # | Finish         | Packaging format |
|-----------|----------------|------------------|
| 1070BCIP  | Brushed Chrome | Per unit         |
| 1070BCV   | Brushed Chrome | Bag              |
| 1070CIP   | Chrome         | Per unit         |
| 1070SCIP  | Satin Chrome   | Per unit         |